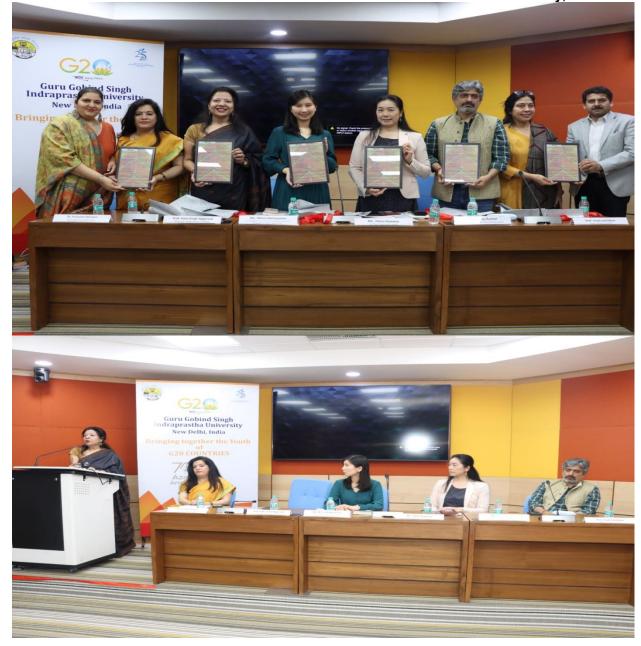

## Event Report LAUNCHING OF JAPANESE LANGUAGE CERTIFICATE COURSE AS PART OF G-20 ACTIVITY

| Name of the Activit                                                                                    | ty:                                                                      | LAUNCHING OF JAPANESE LANGUAGE CERTIFICATE COURSE AS PART OF G-20 ACTIVITY                                                                                                                                                                                                                                                                                                                                                                                                                                                                                           |
|--------------------------------------------------------------------------------------------------------|--------------------------------------------------------------------------|----------------------------------------------------------------------------------------------------------------------------------------------------------------------------------------------------------------------------------------------------------------------------------------------------------------------------------------------------------------------------------------------------------------------------------------------------------------------------------------------------------------------------------------------------------------------|
| Theme of the Activity:                                                                                 |                                                                          | Japanese Language Certificate Course                                                                                                                                                                                                                                                                                                                                                                                                                                                                                                                                 |
| Activity Date(s): 23.02.2023 No. of Participants: 100                                                  |                                                                          |                                                                                                                                                                                                                                                                                                                                                                                                                                                                                                                                                                      |
| Brief Description o                                                                                    | of the Ac                                                                | tivity:                                                                                                                                                                                                                                                                                                                                                                                                                                                                                                                                                              |
| University launched<br>students, faculty m<br>Programme were M<br>Embassy of Japan,                    | the Cenembers<br>Ms. Miin<br>New Del<br>I of Hum                         | , the Directorate of International Affairs, Guru Gobind Singh Indraprastha<br>ertificate Course in Japanese Language on February 23, 2023 for the<br>and working professionals. The Eminent Guests during the Launch<br>a Matsuyama, Foreign Officer and In-charge of Japanese language in<br>hi, Ms. Tomo Kawane, Keio University, Japan, Prof. Vivek Sachdeva, Dean<br>anities & Social Sciences, GGSIPU, Mr. Sanjiv Ahuja, Senior Editor, Asian                                                                                                                   |
| G-20 of the Univers<br>where Buddhism w<br>Language and we h<br>course would be of<br>why we have been | ity said f<br>as major<br>nave rece<br>15 week<br>taking c<br>ray. So, v | Prof. Vijita Singh Aggarwal, Director, International Affairs and Nodal Officer,<br>that the friendship between India and Japan has been since ages by gone<br>r bridge. Hence we decided to start this Certificate Course on Japanese<br>eived an overwhelming response from prospective student. This certificate<br>s duration (part-time) which include intensive interactive programme that is<br>only 25 students for a batch where students will get peek into how things<br>we will take them to Japan restaurants, embassy etc so that they know the<br>pan. |
| Delhi said that I sir<br>learn Japanese lang<br>India and Japan. La                                    | ncerely a<br>guage wi<br>ist year,                                       | ign Officer and In-charge of Japanese language at Embassy of Japan, New appreciate this initiative to start Japanese language course as those who ill be very important asset for further developing bilateral relations between India and Japan diplomatic relations completed 70 years. This momentum this year as India hosts G20 and Japan hosts G7 this year.                                                                                                                                                                                                   |
|                                                                                                        |                                                                          | Ms. Tomo Kawane, from Indian Japan Laboratory, Keio University, Japan<br>ulate the University to start this Certificate Course on Japanese Language.                                                                                                                                                                                                                                                                                                                                                                                                                 |
| of life." With this que<br>This course will be h                                                       | ote in mi<br>naving oi                                                   | ess and ended with famous quote, "a different language is a different vision<br>ind, 15 weeks part-time certificate course in Japanese language launched.<br>nline evening classes on weekend basis for the convenience of the working<br>faculty members, who are willing to join this Certificate Course                                                                                                                                                                                                                                                           |
| , , ,                                                                                                  | · • •                                                                    | Director of DIA, felicitated the guests with mementos and proposed a vote ed with the launch of brochure of Japanese language course.                                                                                                                                                                                                                                                                                                                                                                                                                                |
| Brief Description o                                                                                    | of Partici                                                               | ipants (like industry experts, students, faculty, etc):                                                                                                                                                                                                                                                                                                                                                                                                                                                                                                              |
|                                                                                                        |                                                                          | nts from Guru Gobind Singh Indraprastha University and its affiliated                                                                                                                                                                                                                                                                                                                                                                                                                                                                                                |
| Share Weblink of s relevant hashtags):                                                                 | ocial m                                                                  | edia posts of the Activity (tag Delhi Government, DTTE&DHE and use                                                                                                                                                                                                                                                                                                                                                                                                                                                                                                   |
| Twitter:                                                                                               |                                                                          | witter.com/GGSIPUIndia/status/1629073708852858880?t=x-<br>hRYkpGDFtclWZw&s=19                                                                                                                                                                                                                                                                                                                                                                                                                                                                                        |
| Facebook Page:                                                                                         | https://r<br>LmmZd                                                       | n.facebook.com/story.php?story_fbid=pfbid02HMAA7ec5xs27wXdZgSwSU<br>w6sS6SnZ923ZwsVFYHAKAoYBVddNZNqifGzJwZl&id=10006425550274<br>extid=Nif5oz                                                                                                                                                                                                                                                                                                                                                                                                                        |
| 1                                                                                                      |                                                                          |                                                                                                                                                                                                                                                                                                                                                                                                                                                                                                                                                                      |